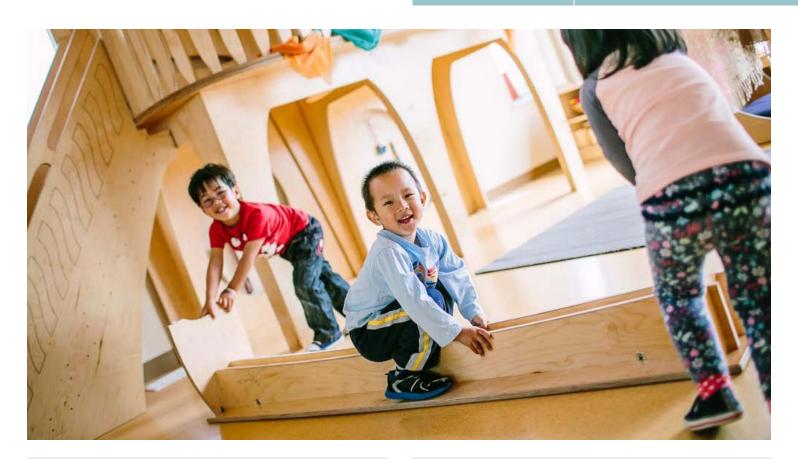

More than just a place to sit, benches offer flexibility to a space. Durable to withstand everyday use, yet light enough for educators and children to move them about the space, benches can be used as a shelf, book stand, balance beam, or flip them on their side to create a new play space. What creative uses can you come up with?