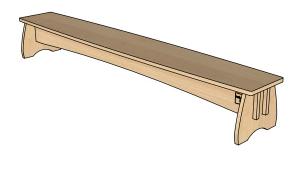

### Description

Our **SHARE BENCHES**, designed with the same organically curved profile and finger-friendly edges as our REACH tables, are the perfect compliment to your Natural Pod learning environment. Available in a variety of heights and lengths, the SHARE Bench can easily integrate with existing furniture and accommodate learners of all ages.

### **Product features**

· Foot glides

· 31" available Heights: 8", 10", 12", 14", 15",16"

• 44" available Heights: 8", 10", 12", 14", 15",16"

· 48" available Heights: 18"

• 56" available Heights: 10", 12", 14", 15",16"