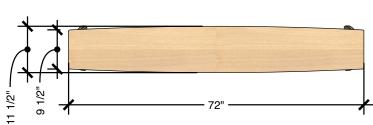

# TECHNICAL DRAWING SHARE BENCH LENGTH 72" DEPTH 12"

Dimensions indicated are approximate. Please contact us if you require clarification.

10"

**HEIGHT** 