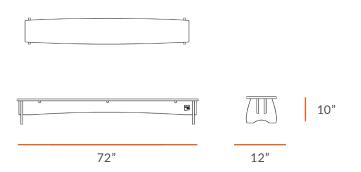

# TECHNICAL DRAWING SHARE BENCH LENGTH 72" DEPTH 12"

Dimensions indicated are approximate. Please contact us if you require clarification.

10"

**HEIGHT** 