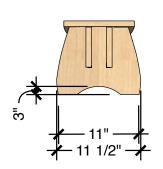

### Views

Refer to Technical Sheet for more details.

# TECHNICAL DRAWING SHARE BENCH LENGTH 72" DEPTH 12"

Dimensions indicated are approximate. Please contact us if you require clarification.

10"

**HEIGHT** 