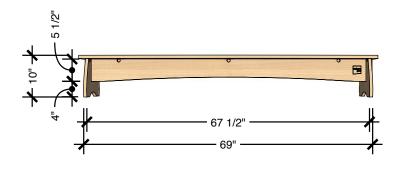

### Views

Refer to Technical Sheet for more details.

# TECHNICAL DRAWING SHARE BENCH LENGTH 72" DEPTH 12"

Dimensions indicated are approximate. Please contact us if you require clarification.

10"

**HEIGHT** 